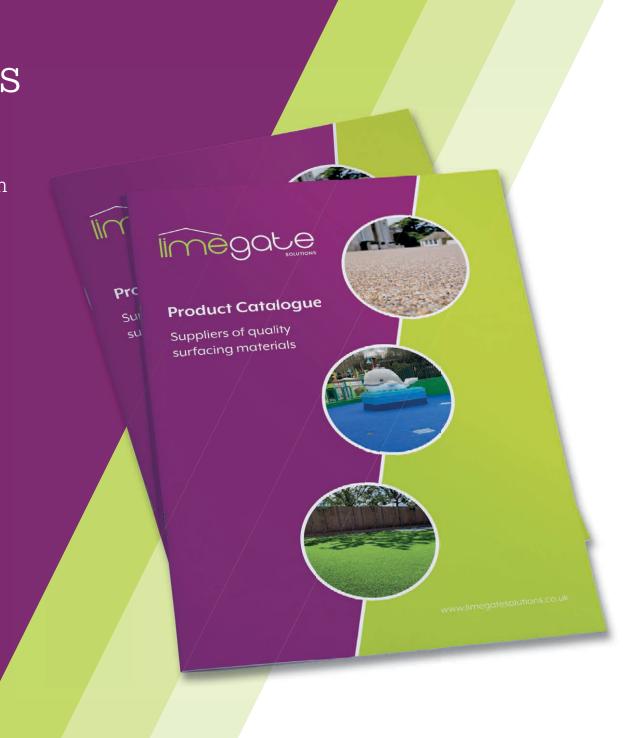

## Limegate Solutions

Limegate is an ambitious young company who supply resin materials for construction projects large and small.

We were enlisted to create a full 72 page product catalogue and in turn created the branding for their product packaging.

- Design
- Print
- Promotional Merchandise
- Illustrations
- Stationery
- Sample Case Labels

- UV stable, will not discolour or degrade
- Tested to slip resistant BS 8204-6
- SuDS compliant permeable paving 850 litres/m²/minute
- Natural and recycled aggregate available
- 15mm depth install paths and drive on / drive off driveways
- 18mm depth install turning driveways/ car parks up to 7.5 tonne
- All aggregates selected to reduce chances of rust appearing
- Optimised ratio of resin to aggregate mix blends in line with industry standards (7%)
- Foot traffic after 14-15 hours @ 20°c
- Manufactured to UKAS ISO9001