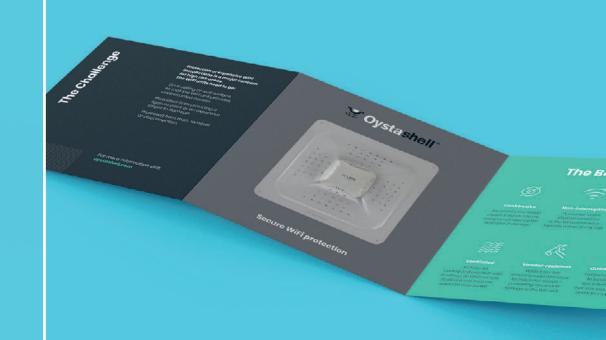

## Oystashell

Oystashell is a start up business which has designed and produced a shield that protects Wi-Fi units in high risk areas, such as mental health institutions.

We created the brand identity for Oystashell, along with their website and designed and implemented a LinkedIn advertising campaign.

- Branding
- Design
- Printing
- Website
- Social Media Advertising