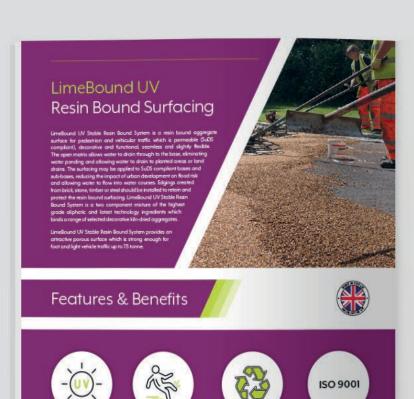

- Design
- Print
- Promotional Merchandise
- Illustrations
- Stationery
- Sample Case Labels

- UV stable, will not discolour or degrade
- Tested to slip resistant BS 8204-6
- SuDS compliant permeable paving 850 litres/m²/minute
- Natural and recycled aggregate available
- 15mm depth install paths and drive on / drive off driveways
- 18mm depth install turning driveways/ car parks up to 7.5 tonne
- All aggregates selected to reduce chances of rust appearing
- Optimised ratio of resin to aggregate mix blends in line with industry standards (7%)
- Foot traffic after 14-15 hours @ 20°c
- Manufactured to UKAS ISO9001

### Technical

(select mix bland as required)

Product LimeBound UV Resin **Bound Surfacing** 

15mm/18mm

(dependant on

Aggregate

- Compressive and flexural strength testing to BSEN (3892-2
- QUV weathering chamber testing to BSEN ISO 16474-3 method A
- B5 8204-6:2008-A1:2010
- Application to concrete, asphalt concrete conformin to EN 13108-1 and hot rolled asphalt conforming to EN 13108-4.