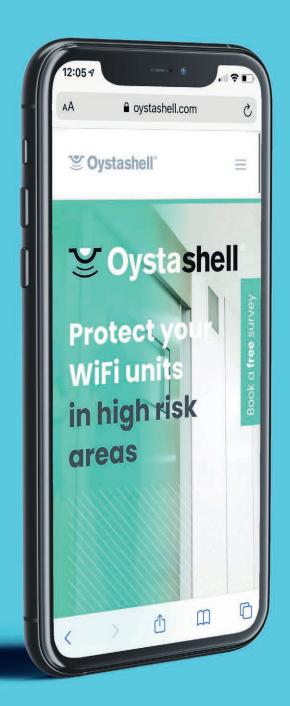

## Oystashell

Oystashell is a start up business which has designed and produced a shield that protects Wi-Fi units in high risk areas, such as mental health institutions.

We created the brand identity for Oystashell, along with their website and designed and implemented a LinkedIn advertising campaign.

- Branding
- Design
- Printing
- Website
- Social Media Advertising