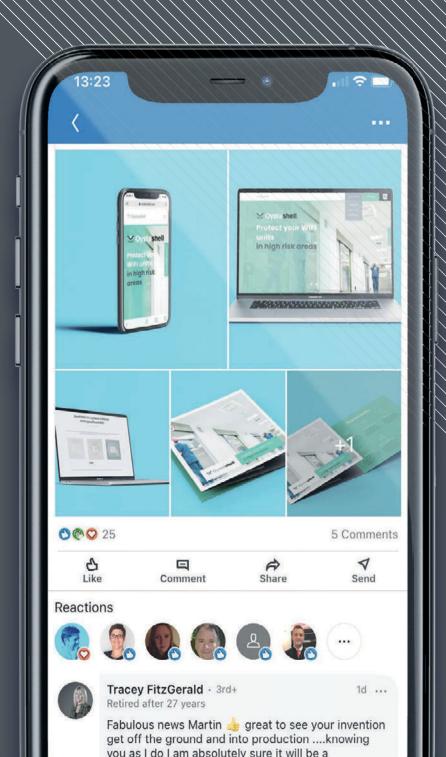

## Oystashell

Oystashell is a start up business which has designed and produced a shield that protects Wi-Fi units in high risk areas, such as mental health institutions.

We created the brand identity for Oystashell, along with their website and designed and implemented a LinkedIn advertising campaign.

- Branding
- Design
- Printing
- Website
- Social Media Advertising