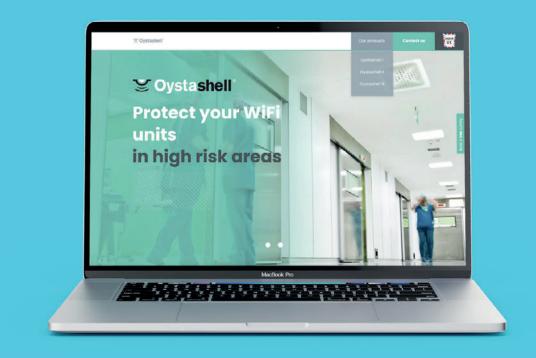

## Oystashell

Oystashell is a start up business which has designed and produced a shield that protects Wi-Fi units in high risk areas, such as mental health institutions.

We created the brand identity for Oystashell, along with their website and designed and implemented a LinkedIn advertising campaign.

- Branding
- Design
- Printing
- Website
- Social Media Advertising