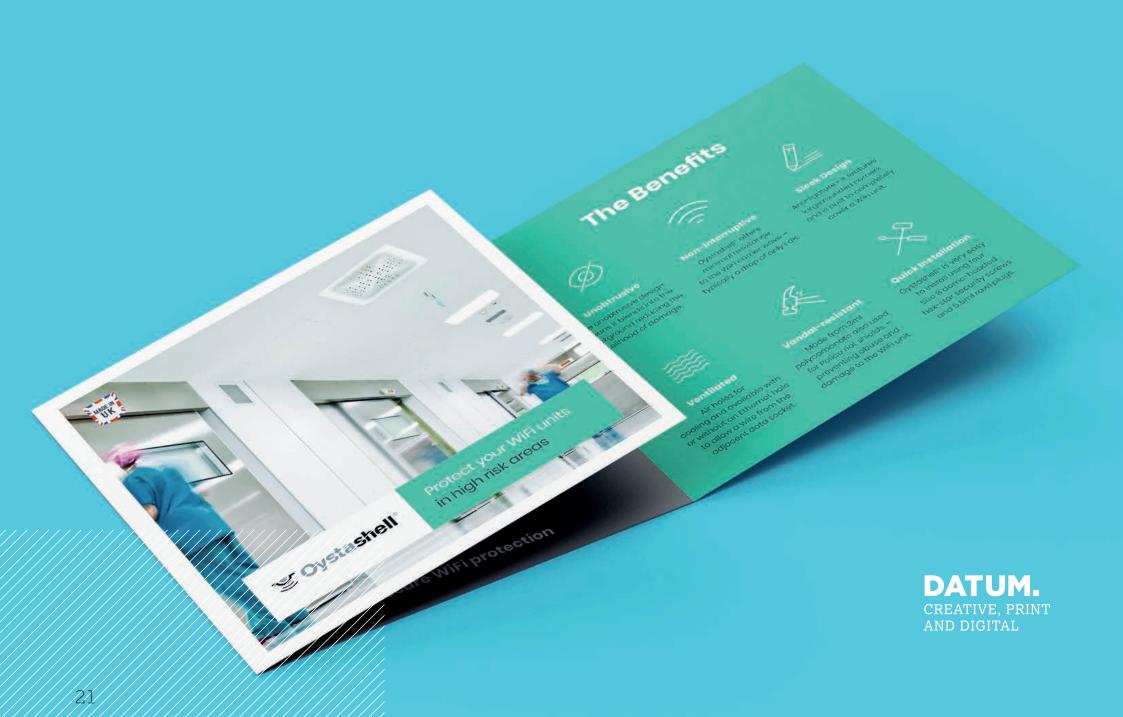

## Oystashell

Oystashell is a start up business which has designed and produced a shield that protects Wi-Fi units in high risk areas, such as mental health institutions.

We created the brand identity for Oystashell, along with their website and designed and implemented a LinkedIn advertising campaign.

- Branding
- Design
- Printing
- Website
- Social Media Advertising